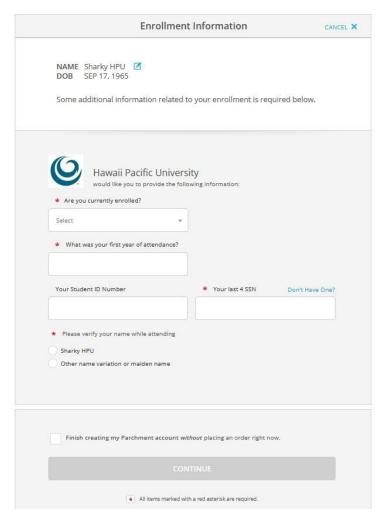

3. Verify your account using the e-mailed link or code.

4. Enter your enrollment information then hit Continue.