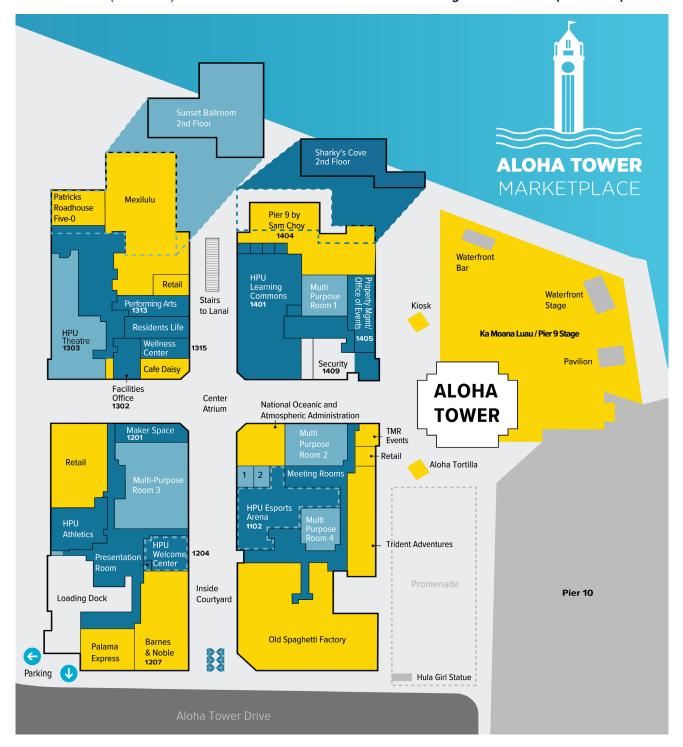

#### **ALOHA TOWER MARKETPLACE (ATM)**

- ATM Property Management (ATM 1405)
- Barnes & Noble Bookstore (ATM 1207)
- Esports Arena (ATM 1102)
- Facilities Office (ATM 1302)
- First Year Experience (ATM 1400)
- Food Pantry (ATM 1400)
- Housing and Residence Life (ATM 1314)
- Learning Commons (ATM 1401)
- Makerspace (ATM 1201)
- Office of Events (ATM 1405)

- On-Campus Health Services (ATM 1315)
- Performing Arts (Pier 10, Second Floor)
- Pier Nine by Sam Choy (ATM 1404)
- Rehearsal Space Performing Arts (ATM 1313)
- Security (ATM 1409)
- Sharkys Cove (Second Floor-by Sunset Ballroom)
- Student Activities (ATM 1400)
- HPU Theatre Experiential Arts Space (ATM 1303)
- Welcome Center
- Enrollment Management Services (ATM 1204)