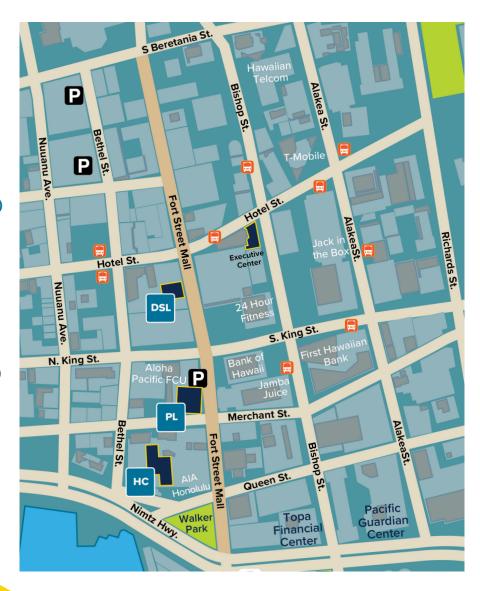

## DOWNTOWN CAMPUS MAP

**ATM Aloha Tower Marketplace** 1 Aloha Tower Dr **WP Waterfront Plaza** 500 Ala Moana Blvd

PL Pioneer Plaza 900 Fort Street Mall

**DSL Downtown Science Laboratories** 1042 Fort Street **HC Harbor Court** 55 Merchant St

### DOWNTOWN SCIENCE LABORATORIES (DSL)

 College of Natural and Computational Sciences

#### **PIONEER PLAZA (PL)**

- College of Natural and Computational Sciences (PL-600)
  - · Natural Sciences
- College of Professional Studies (Suite 200)
  - · CPS Academic Advising
  - Military Campus Programs Administration
  - Military/Veterans Center
  - Outreach Programs
  - School of Education
- Dean of Students (Suite PL 17)
- Enrollment Management administrative offices (Suite 400)
- Information Technology Services (Suite 300)
- Student Conduct (Suite PL 17)
- Title IX Office (Suite PL 17)
- · Classrooms (PL 11-16)

#### **HARBOR COURT (HC)**

- Marcomm
- Office of Advancement