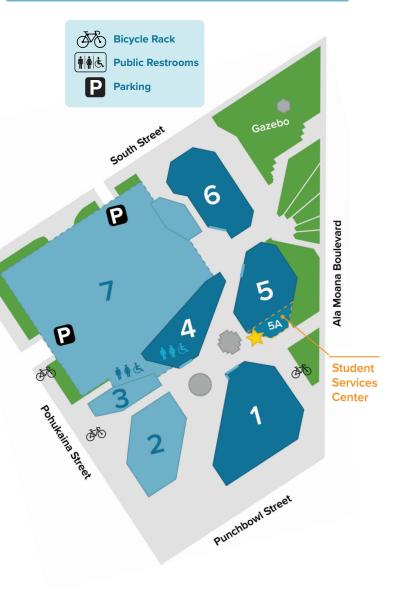

#### **WATERFRONT PLAZA (WP)**

| BUILDING 1        |                                                     |  |
|-------------------|-----------------------------------------------------|--|
| floor<br><b>3</b> | College of Liberal Arts  • Department of Psychology |  |
|                   | Classroom WP1-304                                   |  |
| floor<br><b>4</b> | School of Nursing                                   |  |
|                   | Classrooms WP1-414 – WP1-418                        |  |
| floor<br><b>5</b> | Classrooms WP1-510 – WP1-540                        |  |

| BUILDING 4 |                                                                                                                                            |  |
|------------|--------------------------------------------------------------------------------------------------------------------------------------------|--|
| FLOOR<br>2 | College of Natural and Computational Sciences  Computer Science Program Allen & Nobuko Zecha Engineering Program Mathematics Program       |  |
|            | Classrooms WP4-200-H & WP4-200-O                                                                                                           |  |
| FLOOR<br>3 | Classrooms WP4-300-A – WP4-300-G                                                                                                           |  |
| FLOOR<br>5 | College of Business  • Center for Entrepreneurship and Economic Education Hoʻoko Scholars Program Office of Human Resources Student Lounge |  |

| BUILDING 5         |                                                                                                                                                                                                              |  |
|--------------------|--------------------------------------------------------------------------------------------------------------------------------------------------------------------------------------------------------------|--|
| SUITE<br><b>5A</b> | Student Services Center  • Financial Aid  • Office of International Students and Scholars  • Registrar  • Business Office – Student Accounts  • Study Abroad and International Exchange Programs             |  |
| FLOOR<br>3         | College of Liberal Arts  Department of Arts, Communication, Language and Media Department of English and Applied Linguistics Department of History, Humanities and International Studies CLA Conference Room |  |
|                    | Classrooms WP5-360-A & WP5-360-T                                                                                                                                                                             |  |

Scan to view an interactive map:

| BUILDING 6        |                                                                                                                                                                                                                                                                                                                                                                         |  |
|-------------------|-------------------------------------------------------------------------------------------------------------------------------------------------------------------------------------------------------------------------------------------------------------------------------------------------------------------------------------------------------------------------|--|
| FLOOR<br>3        | College of Liberal Arts  College of Liberal Arts Administration  Department of Arts, Communication, Language and Media Department of English and Applied Linguistics  Department of History, Humanities and International Studies Kalamalama Student Newspaper Faculty Support Center Library - Downtown Waterfront Plaza Library Instruction Room Mail Room/Facilities |  |
|                   | Classrooms WP6-301 – WP6-326                                                                                                                                                                                                                                                                                                                                            |  |
| floor<br>4        | Academic Advising Budget & Business Office Administration Career Development Center Center for Academic Success Chaplain Counseling and Behavioral Health Services Office of Sponsored Projects                                                                                                                                                                         |  |
| floor<br><b>5</b> | Graduate College of Health Sciences  • Doctor of Physical Therapy  • Doctor of Occupational Therapy  • Physician Assistant Program                                                                                                                                                                                                                                      |  |