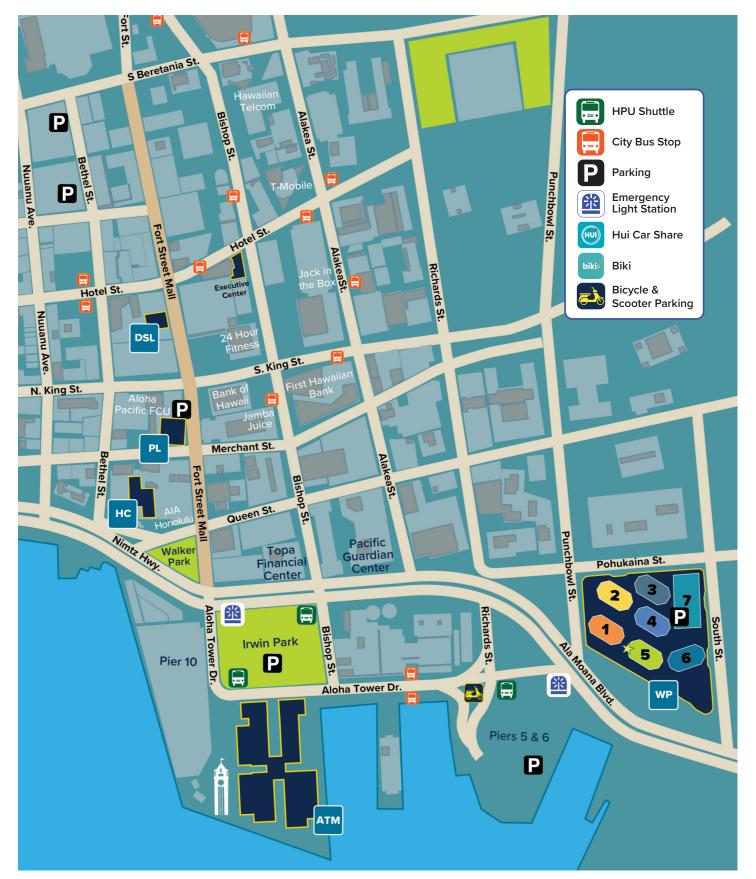

## DOWNTOWN CAMPUS MAP

**ATM Aloha Tower Marketplace** 1 Aloha Tower Dr **WP Waterfront Plaza** 500 Ala Moana Blvd

PL Pioneer Plaza 900 Fort Street Mall

**DSL Downtown Science Laboratories** 1042 Fort Street **HC Harbor Court** 55 Merchant St

#### **ALOHA TOWER MARKETPLACE (ATM)**

- ATM Property Management (ATM 1405)
- Barnes & Noble Bookstore (ATM 1207)
- Esports Arena (ATM 1102)
- Facilities Office (ATM 1302)
- First Year Experience (ATM 1400)
- Food Pantry (ATM 1400)
- Housing and Residence Life (ATM 1314)
- Learning Commons (ATM 1401)
- Makerspace (ATM 1201)
- Office of Events (ATM 1405)

- On-Campus Health Services (ATM 1315)
- Performing Arts (Pier 10, Second Floor)
- Pier Nine by Sam Choy (ATM 1404)
- Rehearsal Space Performing Arts (ATM 1313)
- Security (ATM 1409)
- Sharkys Cove (Second Floor-by Sunset Ballroom)
- Student Activities (ATM 1400)
- HPU Theatre Experiential Arts Space (ATM 1303)
- Welcome Center
- Enrollment Management Services (ATM 1204)

#### **WATERFRONT PLAZA (WP)**

| BUILDING 1        |                                                     |  |
|-------------------|-----------------------------------------------------|--|
| floor<br><b>3</b> | College of Liberal Arts  • Department of Psychology |  |
|                   | Classroom WP1-304                                   |  |
| floor<br><b>4</b> | School of Nursing                                   |  |
|                   | Classrooms WP1-414 – WP1-418                        |  |
| floor<br><b>5</b> | Classrooms WP1-510 – WP1-540                        |  |

#### **PIONEER PLAZA (PL)**

- College of Natural and Computational Sciences (PL-600)
  - · Natural Sciences
- College of Professional Studies (Suite 200)
  - · CPS Academic Advising
  - Military Campus Programs Administration
  - Military/Veterans Center
  - Outreach Programs
  - School of Education
- Dean of Students (Suite PL 17)
- Enrollment Management administrative offices (Suite 400)
- Information Technology Services (Suite 300)
- Student Conduct (Suite PL 17)
- Title IX Office (Suite PL 17)
- · Classrooms (PL 11-16)

#### **HARBOR COURT (HC)**

- Marcomm
- Office of Advancement

#### **TRANSPORTATION**

 $_{\circ}$  HPU provides free transportation for students, faculty, and staff between the HPU campuses.

View the shuttle schedule here: