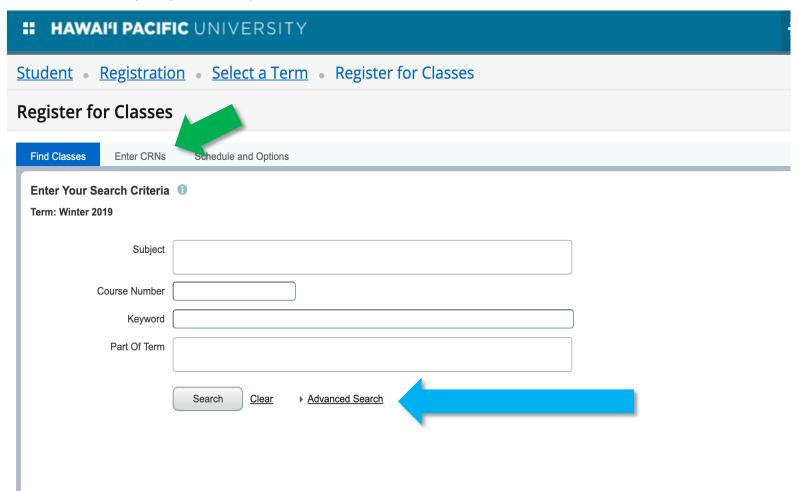

# ## HAWAI'I PACIFIC UNIVERSITY Student • Registration • Select a Term Select a Term

- 4. After choosing the desired term, begin searching for classes. There is also an option to enter the *Course Reference Number(s)* or *CRNs*.
  - a. To expand your search options use the Advanced Search link.