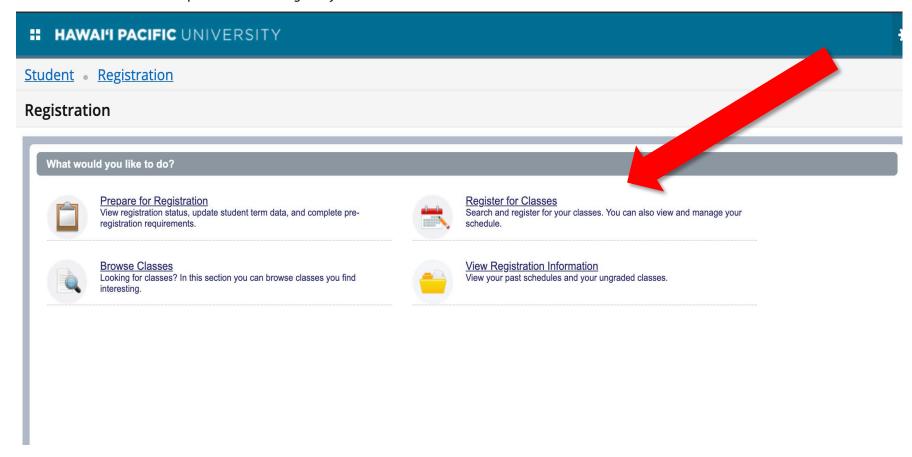

# Log into MyHPU (my.hpu.edu).

1. Select the "Course Registration" icon.

2. A new window will open. Select the Register for Classes link.

3. Choose the desired term that is open for registration in the drop-down menu.