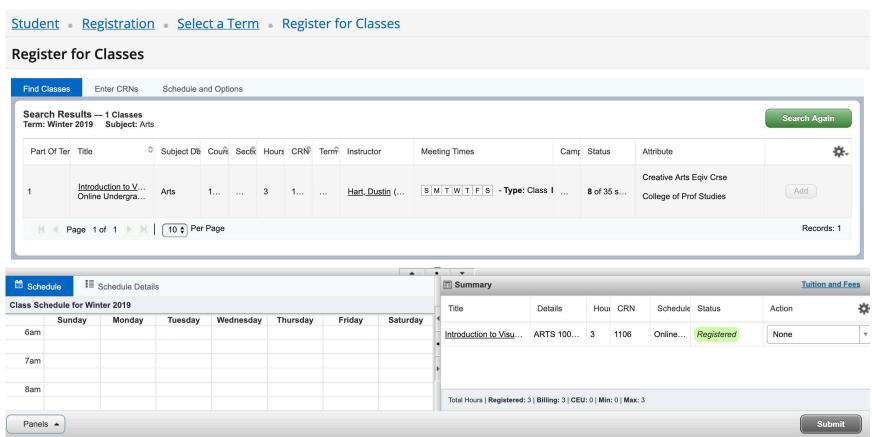

### 5. Select add.

6. The added course (s) will appear in the summary box with a status of "pending". To register for the class and save the changes to your schedule press submit.

7. To confirm course registration, the status will change from "pending" to "registered".