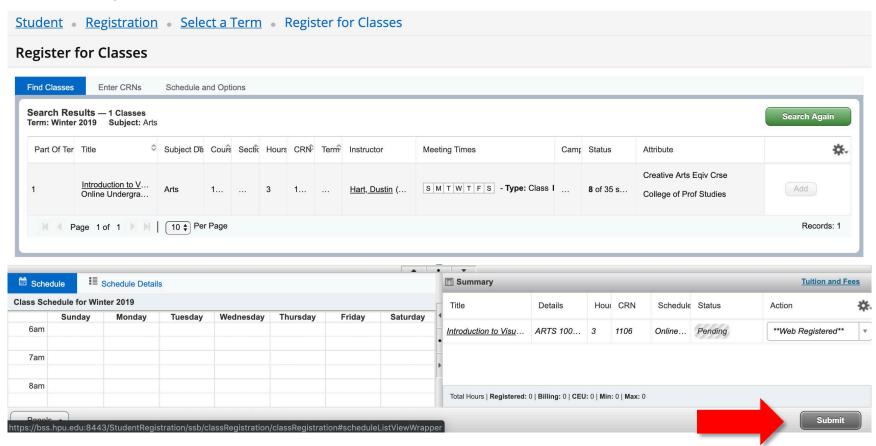

### 5. Select add.

6. The added course (s) will appear in the summary box with a status of "pending". To register for the class and save the changes to your schedule press submit.

7. To confirm course registration, the status will change from "pending" to "registered".