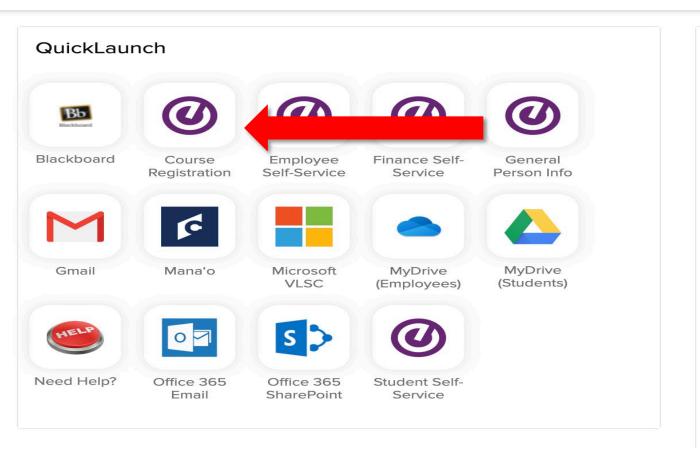

# Log into MyHPU (my.hpu.edu).

1. Select the "Course Registration" icon.

2. A new window will open. Select the Register for Classes link.

3. Choose the desired term that is open for registration in the drop-down menu.