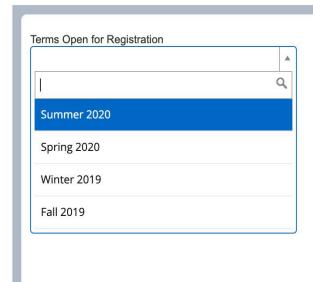

# Log into MyHPU (my.hpu.edu).

1. Select the "Course Registration" icon.

2. A new window will open. Select the Register for Classes link.

3. Choose the desired term that is open for registration in the drop-down menu.