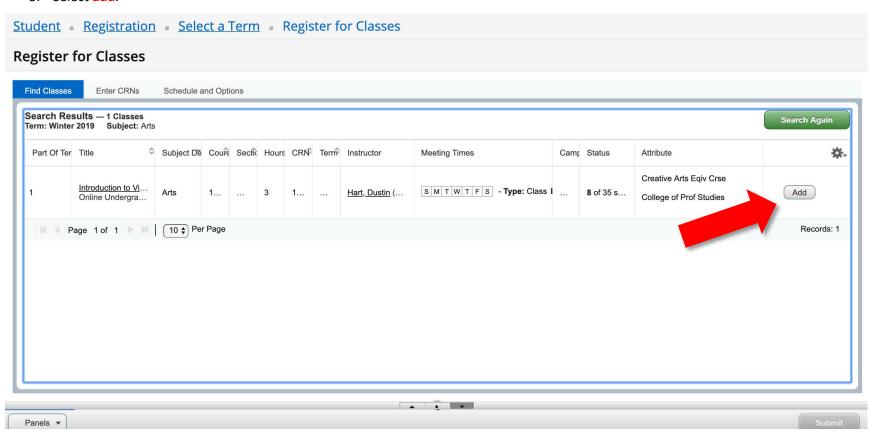

### 5. Select add.

6. The added course (s) will appear in the summary box with a status of "pending". To register for the class and save the changes to your schedule press submit.

7. To confirm course registration, the status will change from "pending" to "registered".